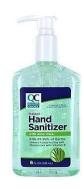

#### **Health & OTC**

QC99105 NBE Compare to Purell Instant Hand Sanitizer Original

(2 fl oz/59mL)

QC99521 NBE Compare to Purell Instant Hand Sanitizer (2 fl oz/59 mL)

Hand Sanitizer Original Scent (2fl oz/59 mL)

NBE Compare to Purell Instant Hand Sanitizer Original (8 fl oz/236mL)

NBE Compare to Purell Instant Hand Sanitizer Aloe Vera (8 fl oz/236mL)

NBE Compare to Aquaphor **Healing Ointment Advanced Therapy** (3.5 fl oz/99 mL)