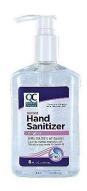

#### **Health & OTC**

QC99105 NBE Compare to Purell Instant Hand Sanitizer Original

(2 fl oz/59mL)

QC99521 NBE Compare to Purell Instant Hand Sanitizer (2 fl oz/59 mL)

Hand Sanitizer Original Scent (2fl oz/59 mL)

NBE Compare to Purell Instant Hand Sanitizer Original (8 fl oz/236mL)

NBE Compare to Purell Instant Hand Sanitizer Aloe Vera (8 fl oz/236mL)

NBE Compare to Aquaphor **Healing Ointment Advanced Therapy** (3.5 fl oz/99 mL)